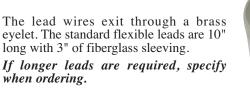

# Plain Lead Wire Terminations: Type L1, Type L2 & Type L4

Available on any clamping or construction variation.