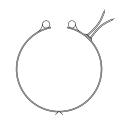

# Plain Lead Wire Terminations: Type L1, Type L2 & Type L4

Available on any clamping or construction variation.

### **One-Piece Expandable Band Standard Termination Location:** next to gap; center of width

- **\*** Minimum Inside Diameter: 2-1/2" (63.5 mm)
- **\* Minimum Width:** 1-1/4" (31.8 mm)
- \* Maximum Volts: 480V
- \* Maximum Amps: 12.5A