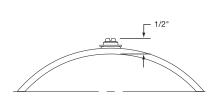

# **Duraband® Type B3 – Button Terminals**

## One-Piece Band **Standard Termination Location:** next to gap; across center of width

\* Minimum Inside Diameter: 2" (50.8 mm)

**\* Minimum Width:** 2-3/8" (60.3 mm)

**\*** Screw Size: 10-32 standard except 6-32 on IDs < 5"

\* Maximum Volts: 480VAC

**\* Maximum Amps:** 25A (10-32) or 20A (6-32)