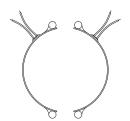

# Plain Lead Wire Terminations: Type L1, Type L2 & Type L4

Available on any clamping or construction variation.

# **Standard Termination Location:** next to gap; center of width

One-Piece Band

- \* Minimum Inside Diameter: 2" (50.8 mm)
- **\* Minimum Width:** 1" (25.4 mm)
- \* Maximum Volts: 480VAC
- \* Maximum Amps: 12.5A