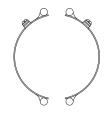

**Standard Termination Location:** next to same gap on each half; center of width

- \* Minimum Inside Diameter: 2" (50.8 mm)
- **\* Minimum Width:** 1" (25.4 mm)
- \* Maximum Volts: 480V each half
- \* Maximum Amps: 12.5A each half