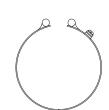

# **Standard Termination Location:** next to gap; center of width

One-Piece Band

- \* Minimum Inside Diameter: 2" (50.8 mm)
- **\* Minimum Width:** 1" (25.4 mm)
- \* Maximum Volts: 480VAC
- \* Maximum Amps: 12.5A