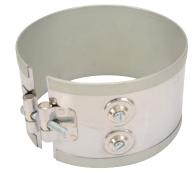

#### Two-Piece Band

### **Standard Termination Location:**

next to same gap on each half; across center of width

- **\*** Minimum Inside Diameter: 2" (50.8 mm)
- **\* Minimum Width:** 2-3/8" (60.3 mm)
- \* Screw Size: 10-32 standard except 6-32 on IDs < 5"
- \* Maximum Volts/Amps: 480VAC/ 25A (10-32) or 20A ( $\hat{6}$ -32) each half