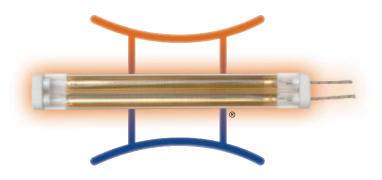

## Gemini™ Medium Wave Heaters

Twin Bore Quartz Tube Technology

## **Design Features**

- \* Industry standard twin bore quartz tube formats with 95% heat transmittance
- \* 24-karat Gold Back Coating for targeted infrared applications
- \* White Ceramic Reflective Back Coating for extreme temperature requirements
- \* High power densities: 42/51/63.5 w/in (16/20/25 w/cm)
- st Fast heat-up rates Less than one minute to reach steady state conditions
- \* Very long operating life Over 10,000 hours of highly efficient and economical continuous operation
- \* Three industry standard sizes in lengths up to 118 in. (3000mm)