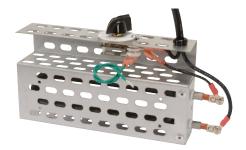

### **EHC Enclosure Heaters with NEMA 1 Housing**

| Watts | Volts | Color        | Part<br>Number | Replacement<br>Heater Bulb |
|-------|-------|--------------|----------------|----------------------------|
| 50    | 120   | Rose to Grey | EHC10100       | CRT10100                   |
| 75    | 120   | Rose to Grey | EHC10101       | CRT10101                   |
| 75    | 240   | Rose to Grey | EHC10106       | CRT10106                   |
| 100   | 120   | Rose to Grey | EHC10102       | CRT10102                   |
| 100   | 240   | Rose to Grey | EHC10107       | CRT10107                   |
| 150   | 120   | Rose to Grey | EHC10103       | CRT10103                   |
| 150   | 240   | Rose to Grey | EHC10108       | CRT10108                   |
| 200   | 120   | Rose to Grey | EHC10104       | CRT10104                   |
| 200   | 240   | Rose to Grey | EHC10109       | CRT10109                   |
| 250   | 120   | Rose to Grey | EHC10105       | CRT10105                   |
| 250   | 240   | Rose to Grey | EHC10110       | CRT10110                   |