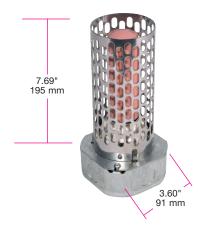

### **EHC Enclosure Heaters with NEMA 1 Housing**

| Watts | Volts | Color        | Part<br>Number | Replacement<br>Heater Bulb |
|-------|-------|--------------|----------------|----------------------------|
| 50    | 120   | Rose to Grey | EHC10100       | CRT10100                   |
| 75    | 120   | Rose to Grey | EHC10101       | CRT10101                   |
| 75    | 240   | Rose to Grey | EHC10106       | CRT10106                   |
| 100   | 120   | Rose to Grey | EHC10102       | CRT10102                   |
| 100   | 240   | Rose to Grey | EHC10107       | CRT10107                   |
| 150   | 120   | Rose to Grey | EHC10103       | CRT10103                   |
| 150   | 240   | Rose to Grey | EHC10108       | CRT10108                   |
| 200   | 120   | Rose to Grey | EHC10104       | CRT10104                   |
| 200   | 240   | Rose to Grey | EHC10109       | CRT10109                   |
| 250   | 120   | Rose to Grey | EHC10105       | CRT10105                   |
| 250   | 240   | Rose to Grey | EHC10110       | CRT10110                   |

See page 11-114 for help in sizing and determining the best enclosure heater for your application.