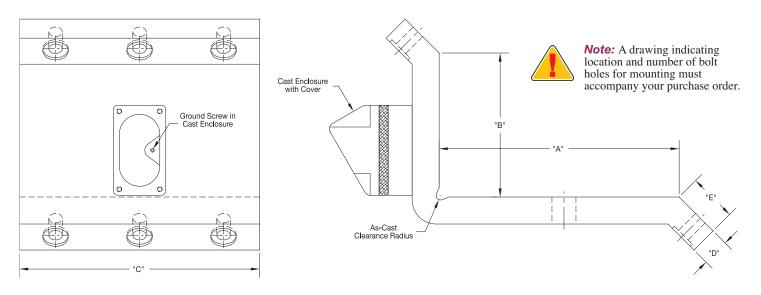

## "L" Shaped Cast-In Heaters - 45° Flange Mount Style Ordering Information

"L" Shaped Cast-In Heaters — 45° Flange Mount Style

| Dimensions                  | "A" "B" "C" "Ordering Information  "D" "E" "C" To process your order or quotation, please specify the following information.                                                                                 |
|-----------------------------|--------------------------------------------------------------------------------------------------------------------------------------------------------------------------------------------------------------|
| Material Specifications     | Aluminum Bronze Brass                                                                                                                                                                                        |
| Electrical Specifications   | Watts each piece Volts each piece Phase                                                                                                                                                                      |
| Termination Style           | "S" Post Terminals "T7" Post Terminals "T" Post Terminals "R1" Armor Cable Leads "E" Right Angle Lugs                                                                                                        |
| Terminal Protection Box     | None "C2" Standard Cast on box as shown "EP" Explosion Resistant "MR1" Rigid Moisture Resistant Box "MPR" Moisture Resistant Box "P2" High Temperature Quick Disconnect                                      |
| Clamping Style              | Bolt Clamp Other                                                                                                                                                                                             |
| Cooling Tube Specifications | 1/4" O.D. SS 3/8" O.D. SS 1/2" O.D. SS 3/8" O.D. Incoloy® 1/2" O.D. Incoloy® Dual Cooling Tubes Standard Wall Thickness Other Wall Thickness, Specify (See page 3-5 for Standard Wall Thickness Information) |
| Cooling Tube Fittings       | Non-exposed 3/8" NPTF                                                                                                                                                                                        |
| Surface Finish              | 125 RMS Standard or to Customer Specifications                                                                                                                                                               |
| Special Cast-In Features    | Holes, Cutouts, Slots, Bevels, Mounting Studs, Stand-Offs and Taper Angles.  For special features a detailed drawing is required.                                                                            |