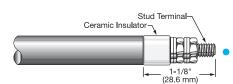

# Type T7

Ceramic insulator is the same diameter as the heating element.

.260" diameter heater has 6-32 screw terminals.

.315" diameter heater has 8-32 screw terminals.

.430" diameter heater has 10-32 screw terminals.