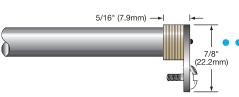

## TYPE P—Plain Pin

Plain terminal pin. Specify Length "L." Standard 1/2" (12.7 mm) pin length.

| Element Diameter |      |      | Nom<br>Pin Dia |     |   |
|------------------|------|------|----------------|-----|---|
|                  | in   | mm   | in             | mm  |   |
|                  | .260 | 6.6  | .091           | 2.3 |   |
| (                | .315 | 8.0  | .100           | 2.5 |   |
|                  | .430 | 10.9 | .120           | 3.0 | / |