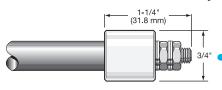

# Type S Standard Unless Otherwise Specified

Heavy Duty Ceramic Insulators.

.315" diameter heater has 8-32 screw terminals.

.430" diameter heater has 10-32 screw terminals.