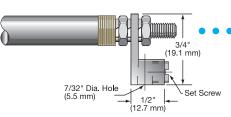

Mica washers with 90° blockhead screw terminal with 10-32 screw threads. Available for .315" and .430" diameter heaters.