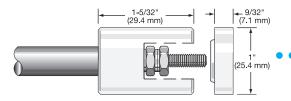

#### Type C4

Heavy duty ceramic insulator with terminal cover.

.315" diameter heater has 10-32 screw terminals.

.430" diameter heater has 10-32 screw terminals.

|       | - "L" →        | • • • | • • • | • • | • • |  |
|-------|----------------|-------|-------|-----|-----|--|
| (22.: | /8" →<br>2 mm) |       |       |     |     |  |