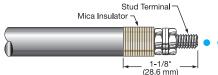

#### Type 1

Mica insulator is the same diameter as the heating element.

.260" diameter heater has 6-32 screw terminals.

.315" diameter heater has 8-32 screw terminals.

.430" diameter heater has 10-32 screw terminals.