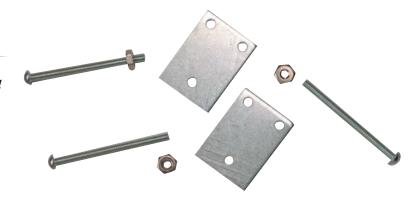

### **Filler Plate Set**

\* When combined with Dual Tube Adapter or Dual Cable Clamp, the Filler Plate Set provides the 3/4" pin spacing of a single Duplex Connector.

Part Number: TCA-107-104