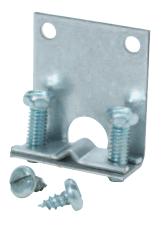

## **Thermocouple Bracket**

- \* Used to mount T/C Probes on Panel or Oven Walls
- \* Supplied with two #6 Self-Tapping Screws

Part Number: SMPR-1062