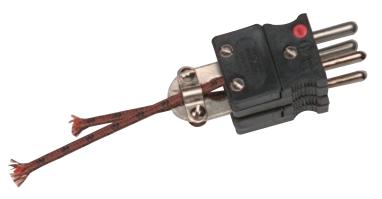

#### **Dual Cable Clamps**

- \* Assemble Standard Connectors into Dual Connectors
- \* Accommodate either One or Two Lead-In Cables
- \* Use 2-Pin Connectors only

Part Number: TCA-107-103