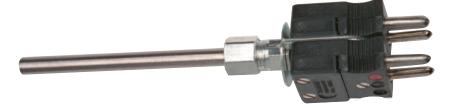

#### **Dual Tube Adapters**

- \* Assemble Standard Connectors into Dual Connectors
- \* For adjacent TEMPCO-PAK
- \* Has Brass Ferrule
- \* Use 2-Pin Connectors only

| Sheath<br>Diameter | Part<br>Number |
|--------------------|----------------|
| .063"              | TCA-103-112    |
| .125"              | TCA-103-113    |
| .188"              | TCA-103-114    |
| .250"              | TCA-103-115    |
| .313"              | TCA-103-116    |
| .375"              | TCA-103-117    |