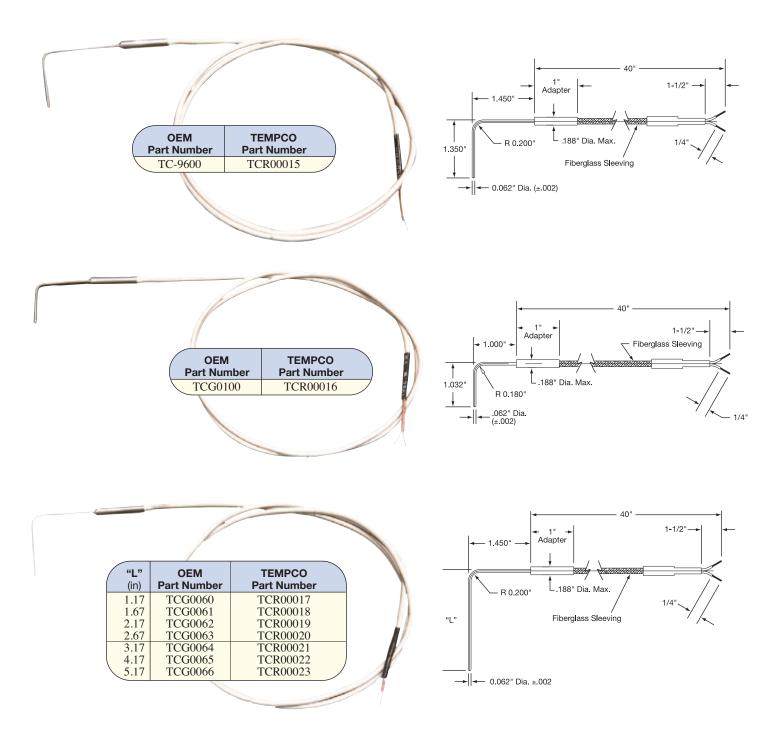

## **OEM Replacement Thermocouples (Type J)**

## **Specialty Application**

The following Runnerless Mold Thermocouples are manufactured using Tempco's high quality, mineral insulated thermocouple wire "Tempco-Pak." The Tempco-Pak is .062" diameter 304 stainless steel sheathed, MgO insulated, ANSI Type J thermocouple wire.

## *Notes:* All hot junctions are grounded.

The lead wire is ANSI Type "J" thermocouple grade with ANSI color-coded fiberglass insulation and an additional high temperature outer fiberglass sleeve. The transition area (potting adapter) between the Tempco-Pak and lead wire is potted with high temperature cement rated to 900°F (482°C).