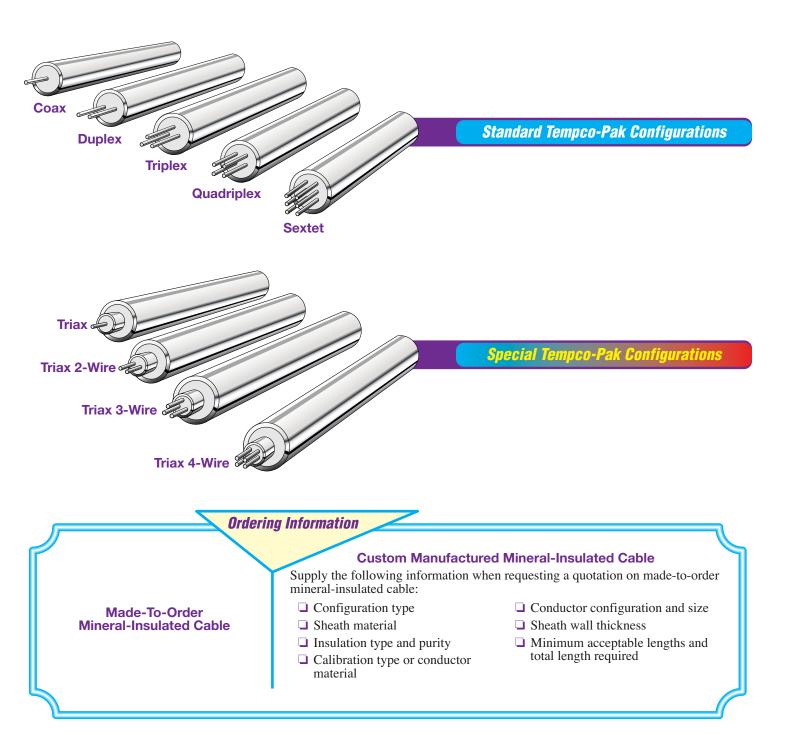

## Made-To-Order Mineral-Insulated Cable

In addition to the standard line of Tempco-Pak Thermocouple Cables, we can also manufacture metal sheathed, mineral insulated cable in special configurations using a wide variety of sheath materials and conductor alloys such as copper, nickel, alloy 600, CHROMEL-A®, nickel clad copper, 304 SS and virtually any other malleable metal.

Properly selected combinations of materials (sheath, insulation and wire) will exhibit the same outstanding qualities and performance as our standard Tempco-Pak.

Shown below are standard and special Tempco-Pak configurations. Consult Tempco with your specific requirements.