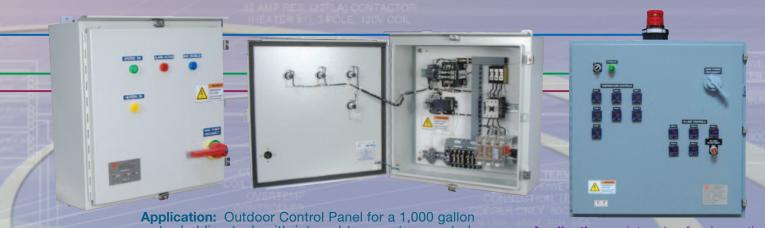

water holding tank with internal temperature control, NEMA 4 construction and enclosure heater

**Application:** paint curing for decorative landscaping rocks and stone.

Common Designs See Page 13-58

**Custom Designs: See Page 13-60** 