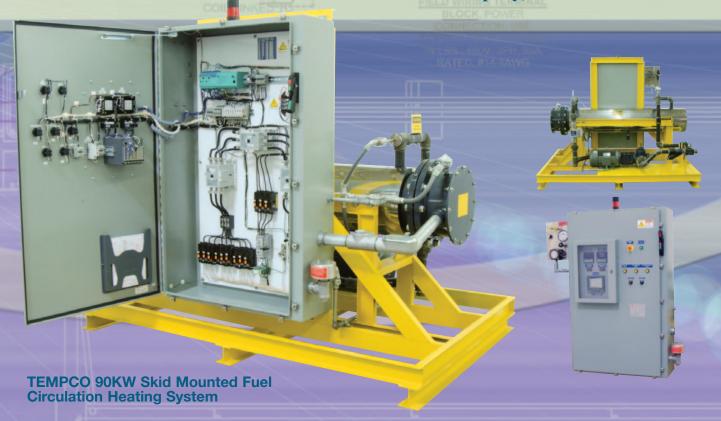

**Application:** Hot air heating for waste reduction management.

Features: NEMA 4 Control Panel, Purge & Pressurization Enclosure Protection System, TEC-4100 PID Temperature Controller, TEC-410 FM High Limit Control, PPR-1800 Videographic Data Logger, Intrinsically Safe Sensor Barriers