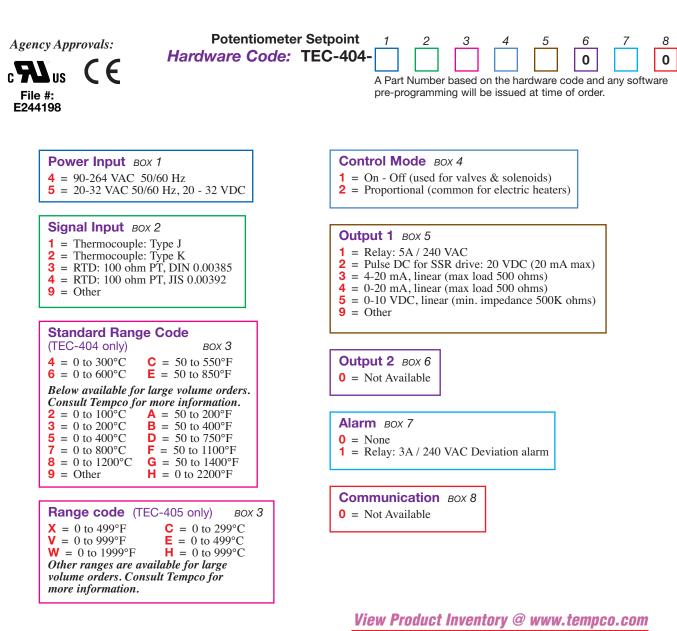

## Models TEC-404 & TEC-405 1/4 DIN Temperature Controllers

TEC-405 has been discontinued.

Refer to TEC-404 for replacement

controllers or contact Tempco.

- \* 1/4 DIN size 96 mm × 96 mm
- \* Model TEC-404 Temperature Control with dial/potentiometer setpoint
- \* Model TEC-405 Temperature Control with pushwheel setpoint
- \* Laser trimmed ASIC components
- \* On-off or time proportional selection
- \* Short panel depth only 2.0" (51 mm) required
- \* Digital display, 0.56" (14 mm) red LED
- **\*** Wide selection of output options
- \* Universal power input, 90-264 VAC or 20-32 VAC/VDC
- \* Sensor break protection
- \* Good performance at a very low price