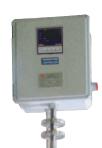

#### **Electrical Enclosure**

- \* NEMA 4 housing
- \* TEC-4100 PID Temperature Controller
- \* Liquid Level Sensor