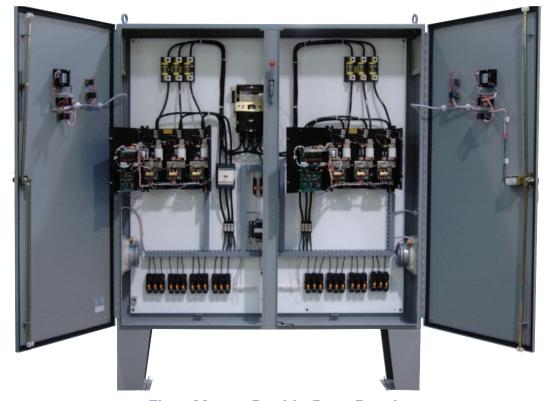

# Floor-Mount, Double-Door Panel

This 2-zone, SCR power control unit with 8 output heater circuits in a NEMA 12 enclosure is used to control trim heaters in a paper pulp mill.