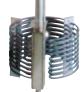

#### Deep Tank/Sump Immersion Heater with Electrical Enclosure

#### **Immersion Heater**

- \* 10KW, 480V, 3-Phase Heater
- \* Incoloy® 800 Heating Elements
- \* 316 SS for all other wetted parts
- \* Overall Length: 172 inches

See page 11-82 for additional information.