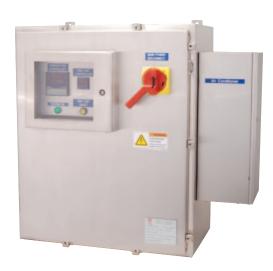

## **Panel with Air Conditioner Cooling**

This 304 SS, NEMA 4X control panel features a thermostat-controlled, side-mounted air conditioner that maintains safe interior temperatures for the electrical components while operating in high outdoor ambient temperatures.