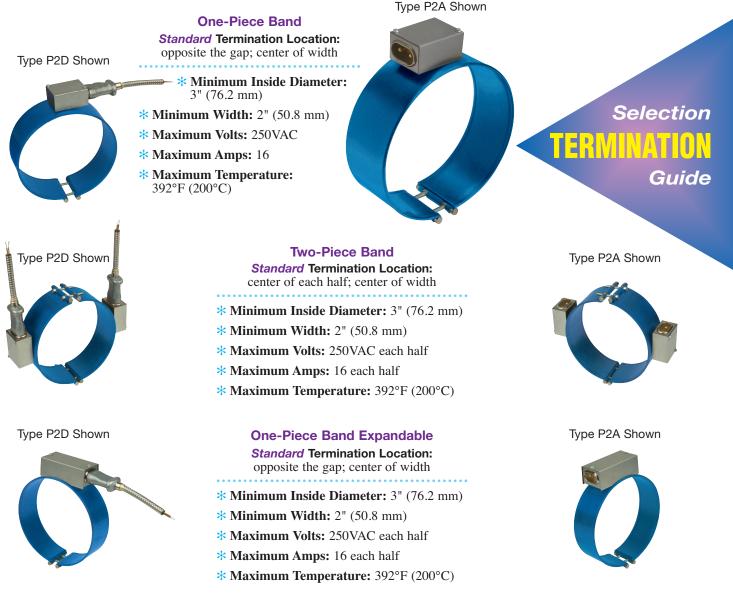

If longer leads, armor cable or braid are required, specify when ordering.

Box – One- & Two-Piece Construction