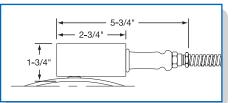

## Mi-Plus® Type P2 — Terminal Box and Quick Disconnect Straight Plug

This lower profile terminal box and high temperature quick disconnect plug assembly offers a solution where clearance is a problem. The combination of plug and cup assembly along with stainless steel armor cable or stainless steel wire braid eliminates all live exposed terminals or wiring that can be a potential hazard.

The assembly is available with straight plug only. To simplify installation, Mi-Plus band heaters with Quick Disconnects can be pre-wired with stainless steel armor or stainless steel wire braid.

**P2A** — Box and Cup only

**P2B** — Box and Cup with straight plug

**P2D** – Box and Cup with straight plug and stainless steel armor cable

**P2E** – Box and Cup with straight plug and stainless steel wire braid

The standard abrasive protection leads are 10" of protection over 12" of flexible leads.

If longer leads, armor cable or braid are required, specify when ordering.

Box – One- & Two-Piece Construction