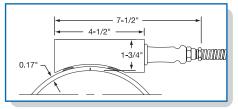

## Mi-Plus® Type P2 — Terminal Box and Quick Disconnect Straight Plug

This lower profile terminal box and high temperature quick disconnect plug assembly offers a solution where clearance is a problem. The combination of plug and cup assembly along with stainless steel armor cable or stainless steel wire braid eliminates all live exposed terminals or wiring that can be a potential hazard.

The assembly is available with straight plug only. To simplify installation, Mi-Plus band heaters with Quick Disconnects can be pre-wired with stainless steel armor or stainless steel wire braid.

**P2A** — Box and Cup only

**P2B** — Box and Cup with straight plug

**P2D** – Box and Cup with straight plug and stainless steel armor cable

**P2E** – Box and Cup with straight plug and stainless steel wire braid

The standard abrasive protection leads are 10" of protection over 12" of flexible leads.

If longer leads, armor cable or braid are required, specify when ordering.

Box – One- & Two-Piece Construction